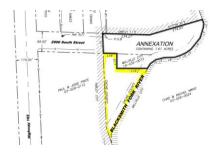

Actions

- 1. Agree Agree to allow the annexation and resultant reduction in the total unincorporated island area.
- 2. Disagree Disagree with the annexation and resultant reduction in the total unincorporated island area and formally protest the annexation request.

## **Findings**

Based on the findings of fact noted herein, staff recommends that the County Council agree to allow a reduced unincorporated island area resulting from the Millville property annexation to the City of Millville as:

- 1. The County Council is the county legislative body of Cache County.
- 2. There are no increased impacts to County facilities.
- 3. The owner of the remaining island area property could petition to annex into Nibley City for the most accessible future development services to remove the island.



**(Left)** The remaining reduced island area resulting from the annexation of parcel 19-30-0073 is highlighted. This island is not believed to create increased impacts to County facilities.

#### PETITION FOR ANNEXATION

#### TO CACHE COUNTY, STATE OF UTAH:

We, the undersigned owners of certain real property lying contiguous to the present municipal limits of Millville City hereby submit this Petition for Annexation and respectfully represent the following:

- 1. That this petition is made pursuant to the requirements of Section 10-2-403, Utah code Annotated, 2015, as amended (UCA);
- 2. That the property subject to this petition is a contiguous, unincorporated area contiguous to the boundaries of Millville City and the annexation thereof will not leave or create an unincorporated islan