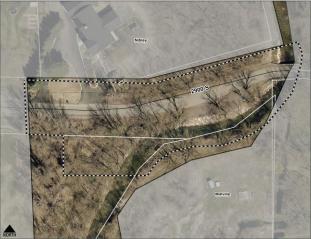

ormation may be provided that supplements or amends this staff report.

Staff Report April 11, 2023

# Millville City-owned Property Annexation Petition to the City of Millville

#### **Purpose**

To review a petition (Attachment 1) submitted by the City of Millville for the annexation of property from unincorporated Cache County to the City of Millville, and then act to agree or disagree with the annexation request. The proposed annexation will reduce the size of an existing unincorporated island. The continuation of an unincorporated island requires that the County agree to the request for the annexation petition to move forward.

# **Property Information**

Parcels for Annexation: A portion of parcel 19-30-0073

Total Acreage: ~1.61 acres

Contact Sponsor: Corey Twedt, City Recorder





#### **Staff Recommendation**

Staff recommends the Council agree to allow the continuation of a reduced unincorporated island area resulting from the Millville City property annexation into the City of Millville.

## **Findings of Fact**

#### A. Applicable Ordinance

- 1. Annexation of unincorporated property into a municipality is governed by State Code section 10-2, part 4 Annexation.
- 2. If approved the ~1.61 acre area proposed for annexation will result in an unincorporated peninsula area.
- 3. Utah Code sections 10-2-418-1-b and 10-2-402-1-b-iii-B require that unincorporated islands and peninsulas are not permitted unless agreed to by the county.
- 4. No formal action has been taken by the county to prohibit or agree to allow an unincorporated peninsula at this location.

#### B.