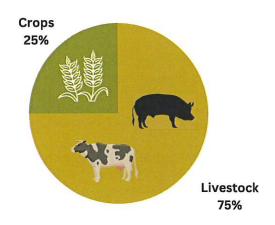

d: 90,148 - 33% of land in farms

Market Value of Ag Products Sold: \$162,737,000

Family Farms: 95% of farms

# **State Rankings**

| Milk from cows                               | 1 |
|----------------------------------------------|---|
| Hogs and pigs                                | 3 |
| Poultry and eggs                             | 3 |
| Other crops and hay                          | 3 |
| Vegetables, melons, potatoes, sweet potatoes | 3 |
| Fruits, tree nuts, berries                   | 3 |
| Livestock, poultry, and products             | 4 |
| Total market value of ag products            | 5 |
| Total crops                                  | 5 |
| Cattle and calves                            | 5 |
|                                              |   |

# **Share of Sales by Type**



# **Why Agricultural Land Preservation Matters**

Since 1970, Utah has lost 2.9 million acres (21.3%) of our state's farmland. Productive farmland is critical to the production of food and fiber, local food security, rural economies, and wildlife habitat. Farmers and ranchers are first and foremost stewards and conservationists of the land they depend on. The Utah Department of Agriculture and Food works to help producers protect, restore, and enhance farms and ranchers through conservation easements and other programs.

During the 2023 Legislative Session, the LeRay McAllister Working Farm and Ranch Protection Fund received \$3 million in funding. These funds will go towards preserving or restoring critical open land or agricultural land in Utah. Additionally, per H.B.371, counties will