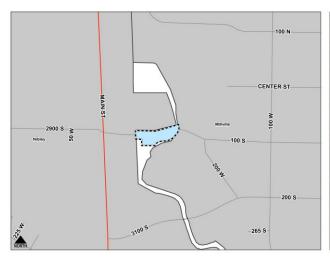

nformation may be provided that supplements or amends this staff report.

Staff Report April 11, 2023

# Millville City-owned Property Annexation Petition to the City of Millville

#### **Purpose**

To review a petition (Attachment 1) submitted by the City of Millville for the annexation of property from unincorporated Cache County to the City of Millville, and then act to agree or disagree with the annexation request. The proposed annexation will reduce the size of an existing unincorporated island. The continuation of an unincorporated island requires that the County agree to the request for the annexation petition to move forward.

# **Property Information**

Parcels for Annexation: A portion of parcel 19-30-0073

Total Acreage: ~1.61 acres

Contact Sponsor: Corey Twedt, City Recorder





#### **Staff Recommendation**

Staff recommends the Council agree to allow the continuation of a reduced unincorporated island area resulting from the Millville City property annexation into the City of Millville.

## **Findings of Fact**

#### A. Applicable Ordinance

- 1. Annexation of unincorporated property into a municipality is governed by State Code section 10-2, part 4 Annexation.
- 2. If approved the ~1.61 acre area proposed for annexation will result in an unincorporated peninsula area.
- 3. Utah Code sections 10-2-418-1-b and 10-2-402-1-b-iii-B require that unincorporated islands and peninsulas are not permitted unless agreed to by the county.
- 4. No formal action has been taken by the county to prohibit or agree to allow an unincorporated peninsula at this location.

####